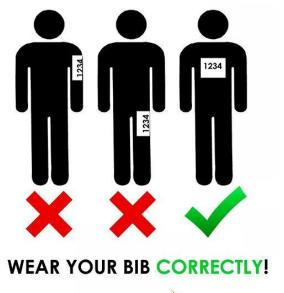

## COACHES INSTRUCTIONS FOR CHIP TIMING & LIVE RESULTS

- 1. This year we will be using CHIP TIMING.
- 2. Please make sure when entering on BAUMS PAGE you only select athletes that are competing.
- 3. Chips are located on the back of the race bib.
- 4. Any unused BIBS must be returned.
- 5. Any unused not returned BIBS will be subject to a \$5.00 charge.
- 6. Make sure each athlete is given the proper BIB.
- 7. Please report any Athletes that do not finish the race.
- 8. BIBS should be worn on chest of the jersey. (See Example below)
- 9. After, the race Athletes can type in their bib number at one of the 50" televisions to see their race time and overall individual place. LIVE RESULTS by television are located under the pavilion or black Second Sole tent. Also athletes, coaches and parents can access LIVE RESULTS with their mobile devices by going to <a href="https://www.greaterclevelandxc.com/chronotrack-live-results">www.greaterclevelandxc.com/chronotrack-live-results</a>